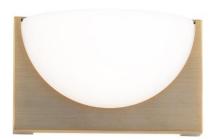

# Mylie

# Bath & Wall Light 3000K

| Fixture Type:   |  |
|-----------------|--|
| Catalog Number: |  |
| Project:        |  |
| Location:       |  |

| Model & Size | Color Temp | Finish                             | LED Watts | LED Lumens | Delivered Lumens |
|--------------|------------|------------------------------------|-----------|------------|------------------|
| WS-27010 10" | 3000K      | AB Aged Brass<br>BN Brushed Nickel | 17W       | 890        | 655              |

## DESCRIPTION

An updated classic. Crescent styled element with up and down light perfect for over a vanity, a console or bedside.