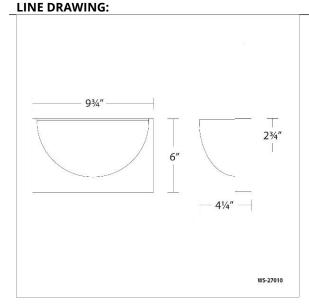

# Bath & Wall Light 3000K

| Fixture Type:   |  |
|-----------------|--|
| Catalog Number: |  |
| Project:        |  |
| Location:       |  |

| Model & Size | Color Temp | Finish                             | LED Watts | LED Lumens | Delivered Lumens |
|--------------|------------|------------------------------------|-----------|------------|------------------|
| WS-27010 10" | 3000K      | AB Aged Brass<br>BN Brushed Nickel | 17W       | 890        | 655              |