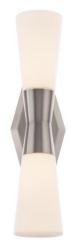

# Locke

# Bath & Wall Light 3000K

Fixture Type:

Catalog Number:

Project:

Location:

| Model & Size | Color Temp | Finish                             | LED Watts | LED Lumens | Delivered Lumens |
|--------------|------------|------------------------------------|-----------|------------|------------------|
| WS-30018 18" | 3000K      | AB Aged Brass<br>BN Brushed Nickel | 21W       | 1580       | 1270             |

### DESCRIPTION

Timeless yet contemporary. Frosted opal glass shades embraced by elegantly tailored hardware.

#### FEATURES

- Unique, faceted diamond backplate
- Up and downlight illumination
- ACLED driverless technology
- 5 Year warranty