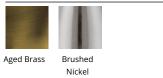

# Bath & Wall Light 3000K

Fixture Type:

Catalog Number:

Project:

Location:

| Model & Size | Color Temp | Finish                             | LED Watts | LED Lumens | Delivered Lumens |
|--------------|------------|------------------------------------|-----------|------------|------------------|
| WS-30018 18" | 3000K      | AB Aged Brass<br>BN Brushed Nickel | 21W       | 1580       | 1270             |

#### FINISHES: