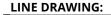

# Bath & Wall Light 3000K

Fixture Type:

Catalog Number:

Project:

Location:

| Model & Size | Color Temp | Finish                             | LED Watts | LED Lumens | Delivered Lumens |
|--------------|------------|------------------------------------|-----------|------------|------------------|
| WS-30018 18" | 3000K      | AB Aged Brass<br>BN Brushed Nickel | 21W       | 1580       | 1270             |

#### SPECIFICATIONS

| Color Temp:   | <b>Temp:</b> 3000K                         |  |  |
|---------------|--------------------------------------------|--|--|
| Input:        | 120 VAC,50/60Hz                            |  |  |
| CRI:          | 90                                         |  |  |
| Dimming:      | ELV: 100-10%                               |  |  |
| Rated Life:   | 50000 Hours                                |  |  |
| Mounting:     | Can be mounted on wall in all orientations |  |  |
| Standards:    | ETL, cETL,Title 24 JA8 Compliant           |  |  |
|               | Damp Location Listed                       |  |  |
| Construction: | Aluminum hardware with opal glass diffuser |  |  |