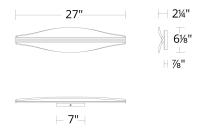

--------------------------------------------|--|--|--|
| Input:        | 120/277V,50/60Hz                           |  |  |  |
| CRI:          | 90                                         |  |  |  |
| Dimming:      | ELV: 100-10% ,TRIAC: 100-10%               |  |  |  |
| Rated Life:   | 50000 Hours                                |  |  |  |
| Mounting:     | Can be mounted on wall in all orientations |  |  |  |
| Standards:    | ETL, cETL,Title 24 JA8 Compliant           |  |  |  |
|               | Damp Location Listed                       |  |  |  |
| Construction: | Aluminum body, etched acrylic diffuser     |  |  |  |
|               |                                            |  |  |  |

#### Fixture Type:

Catalog Number:

Project:

Location:



### **FINISHES:**



LINE DRAWING:



WS-95227